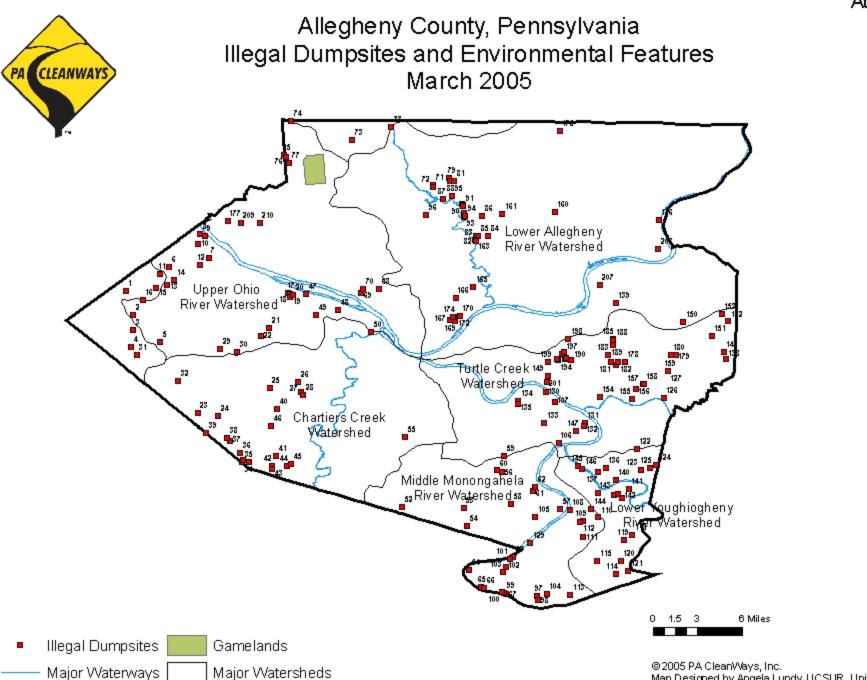

Once an illegal dumpsite was located, characteristics about the site itself were recorded and documented on standard forms. A copy of the Illegal Dump Survey Assessment Form and Instruction Sheet are available by contacting PA CleanWays. In some cases, pictures were also taken of the illegal dumpsites to further document the problem. GPS coordinates were recorded for each site in order to produce illegal dumpsite maps within the county based on municipalities, population density and environmental features. (See Attachments 1,2,3)

#### **Impacts on Waterways**

The impacts of illegal dumping on wetlands and waterways in Allegheny County are significant. Of all the illegal dumpsites, those posing the most direct and obvious threat to the environment were those located in or near waterways. Fifty-seven percent of the surveyed sites were in the vicinity of some sort of waterway or body of water. Forty-eight of those sites had waste materials directly in the waterway itself. (See Attachment 4) It should, however, be noted that all illegal dumps contaminate our water supply.

### Attachment 3

@2005 PA CleanWays, Inc. Map Designed by Angela Lundy, UCSUR, University of Pittsburgh

| Municipality          | Site Name                                              | Site Number                        | Calculated Tons | Demographics       | Distance From<br>Waterway | Visibility From<br>Roadway | Road Type      | Terrain       | Active? |
|-----------------------|--------------------------------------------------------|------------------------------------|-----------------|--------------------|---------------------------|----------------------------|----------------|---------------|---------|
| Avalon                | Spruce Run & Frederick 0069 .5 Suburban Within 50 feet |                                    | Within 50 feet  | No                 | Undetermined              | Steep Slope                | Yes            |               |         |
| Avalon                | Norwood & City View                                    | 0070                               | 1               | Suburban           | No Waterway Nearby        | Partial                    | Undetermined   | Steep Slope   | Yes     |
| Bell Acres            | Sevin Road                                             | 0209                               | .5              | Suburban           | Within 50 feet            | Yes                        | Municipal Road | Steep Slope   | Yes     |
| Bellevue              | Klemont Ave                                            | 0068                               | 1.5             | Suburban           | No Waterway Nearby        | No                         | Municipal Road | Steep Slope   | Yes     |
| Bethel Park           | Library Road (88 South) / Clifton                      | 0052                               | 5               | Urban              | In Waterway/Wetlands      | Yes                        | State Road     | Flat          | Yes     |
| Borough of Millvale   | Alfred Street                                          | 0167                               | 1               | Suburban           | No Waterway Nearby        | Partial                    | Municipal Road | Flat          | Yes     |
| Borough of Millvale   | Martle Avenue                                          | 0168                               | 2               | Suburban           | No Waterway Nearby        | No                         | Municipal Road | Gently Sloped | Yes     |
| Clairton              | 837 South                                              | 0057                               | 2               | Urban              | No Waterway Nearby        | Yes                        | State Road     | Flat          | Yes     |
| Clairton              | Ridge / Desiderio (2028)                               | 0105                               | 1.5             | Suburban           | No Waterway Nearby        | Yes                        | State Road     | Flat          | Yes     |
| Collier               | Baldwin                                                | 0025                               | 2               | Rural              | In Waterway/Wetlands      | Partial                    | State Road     | Steep Slope   | Yes     |
| Collier               | Scotts Run Road Site 1                                 | 0026                               | 2.5             | Suburban           | In Waterway/Wetlands      | Partial                    | Municipal Road | Medium Slope  | Yes     |
| Collier               | Scotts Run Road Site 2                                 | 0027                               | 1.5             | Suburban           | In Waterway/Wetlands      | Partial                    | Municipal Road | Gently Sloped | Yes     |
| Collier               | Scotts Run Road Site 3                                 | 0028                               | 1.5             | Suburban           | In Waterway/Wetlands      | Partial                    | Municipal Road | Gently Sloped | Yes     |
| Collier               | County Road                                            | 0040                               | 1.5             | Suburban           | No Waterway Nearby        | Yes                        | Municipal Road | Flat          | Yes     |
| Crescent              | Intersection of Backtown Rd/Rarine                     | 0008                               | 1               | Suburban           | In Waterway/Wetlands      | Partial                    | State Road     | Gently Sloped | Yes     |
| Crescent              | Intersection of Crescent Blvd /                        | 0009                               | .25             | Urban              | No Waterway Nearby        | Yes                        | Municipal Road | Gently Sloped | No      |
| Crescent              | Spring Run Road                                        | 0010                               | 2               | Suburban           | Within 50 feet            | Yes                        | Municipal Road | Gently Sloped | Yes     |
| Dravosburg            | 837N                                                   | 0106                               | 1               | Suburban           | Within 50 feet            | Yes                        | State Road     | Flat          | Yes     |
| Dravosburg / Pleasant | Lewis Run Road                                         | 0060                               | 10              | Suburban           | Within 50 feet            | Yes                        | State Road     | Flat          | Yes     |
| Duquesne              | 3rd Street                                             | 0131                               | 3.5             | Urban              | No Waterway Nearby        | Yes                        | Municipal Road | Flat          | Yes     |
| Duquesne              | Hamilton Street                                        | 0132                               | 2               | Urban              | No Waterway Nearby        | Yes                        | Municipal Road | Flat          | Yes     |
| Duquesne              | Homestead Duquesne Road                                | 0147                               | 4               | Urban              | No Waterway Nearby        | Yes                        | State Road     | Flat          | Yes     |
| East Deer Township    | Second Street                                          | 0176                               | .5              | Rural              | More than 100 feet        | No                         | Municipal Road | Gently Sloped | Yes     |
| Elizabeth             | 2010                                                   | 0109                               | 3.5             | Suburban           | In Waterway/Wetlands      | Yes                        | State Road     | Flat          | Yes     |
| Elizabeth             | 2010 / 48 Junction                                     | 0110                               | . 1             | Suburban           | In Waterway/Wetlands      | Yes                        | State Road     | Flat          | Yes     |
| Elizabeth             | 48 South                                               | 0111 1.5 Suburban More than 100 fe |                 | More than 100 feet | Yes                       | State Road                 | Flat           | Yes           |         |