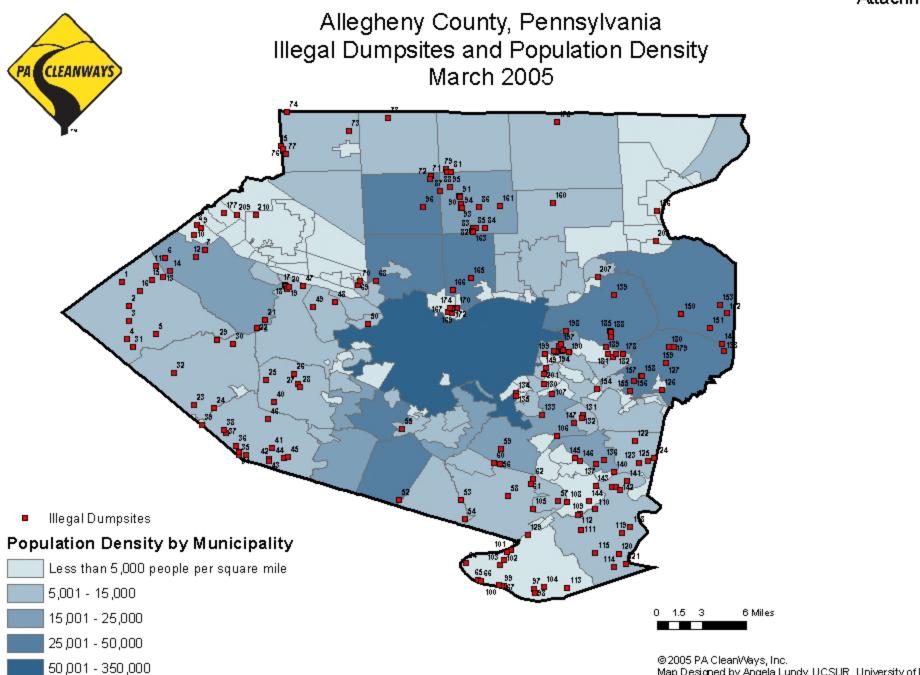

Once an illegal dumpsite was located, characteristics about the site itself were recorded and documented on standard forms. A copy of the Illegal Dump Survey Assessment Form and Instruction Sheet are available by contacting PA CleanWays. In some cases, pictures were also taken of the illegal dumpsites to further document the problem. GPS coordinates were recorded for each site in order to produce illegal dumpsite maps within the county based on municipalities, population density and environmental features. (See Attachments 1,2,3)

Of the 202 dump sites, 15% were in rural areas, 15% in urban areas, and 70% in suburban areas. Most of the terrain of Allegheny County is relatively hilly. Sloped hillsides provide illegal dumpers with a convenient place for easy unloading.

### Attachment 2

Map Designed by Angela Lundy, UCSUR, University of Pittsburgh