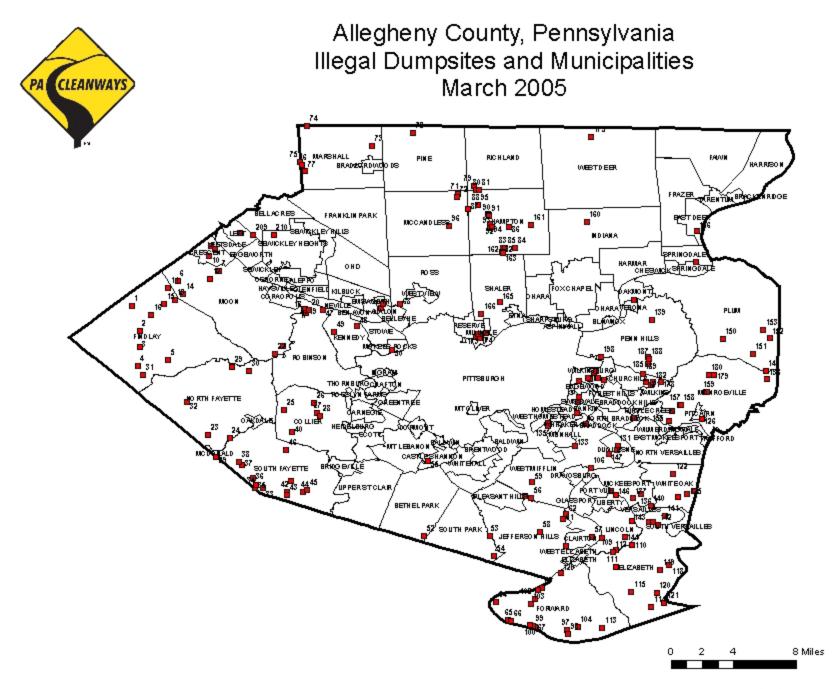

Once an illegal dumpsite was located, characteristics about the site itself were recorded and documented on standard forms. A copy of the Illegal Dump Survey Assessment Form and Instruction Sheet are available by contacting PA CleanWays. In some cases, pictures were also taken of the illegal dumpsites to further document the problem. GPS coordinates were recorded for each site in order to produce illegal dumpsite maps within the county based on municipalities, population density and environmental features. (See Attachments 1,2,3)

### Attachment 1